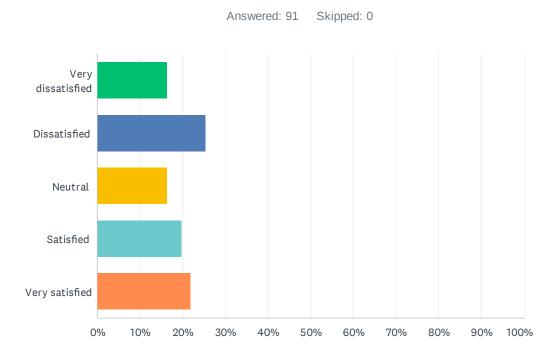

# Q6 How satisfied are you with the relationship and communication provided by your LPR service provider?

| ANSWER CHOICES    | RESPONSES |    |
|-------------------|-----------|----|
| Very dissatisfied | 16.48%    | 15 |
| Dissatisfied      | 25.27%    | 23 |
| Neutral           | 16.48%    | 15 |
| Satisfied         | 19.78%    | 18 |
| Very satisfied    | 21.98%    | 20 |
| TOTAL             |           | 91 |