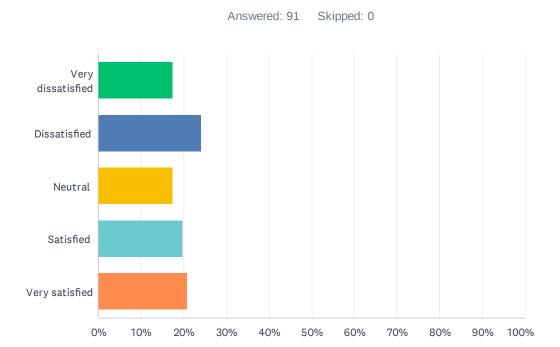

## Q2 How would you rate the overall value provided by your LPR service provider?

| ANSWER CHOICES    | RESPONSES |    |
|-------------------|-----------|----|
| Very dissatisfied | 17.58%    | 16 |
| Dissatisfied      | 24.18%    | 22 |
| Neutral           | 17.58%    | 16 |
| Satisfied         | 19.78%    | 18 |
| Very satisfied    | 20.88%    | 19 |
| TOTAL             |           | 91 |