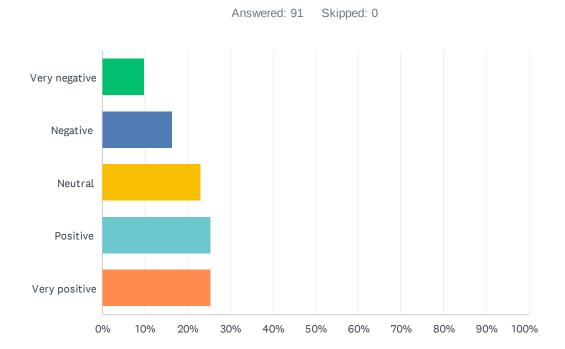

### Q8 What impact has your LPR service provider had on your operations?

| ANSWER CHOICES | RESPONSES |    |
|----------------|-----------|----|
| Very negative  | 9.89%     | 9  |
| Negative       | 16.48%    | 15 |
| Neutral        | 23.08%    | 21 |
| Positive       | 25.27%    | 23 |
| Very positive  | 25.27%    | 23 |
| TOTAL          |           | 91 |