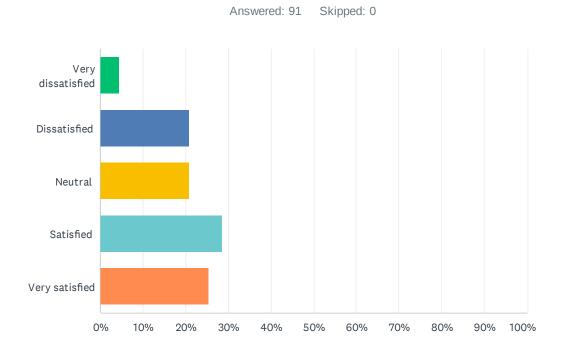

## Q9 How would you rate the quality of the equipment provided by your LPR service provider?

| ANSWER CHOICES    | RESPONSES |    |
|-------------------|-----------|----|
| Very dissatisfied | 4.40%     | 4  |
| Dissatisfied      | 20.88%    | 19 |
| Neutral           | 20.88%    | 19 |
| Satisfied         | 28.57%    | 26 |
| Very satisfied    | 25.27%    | 23 |
| TOTAL             |           | 91 |