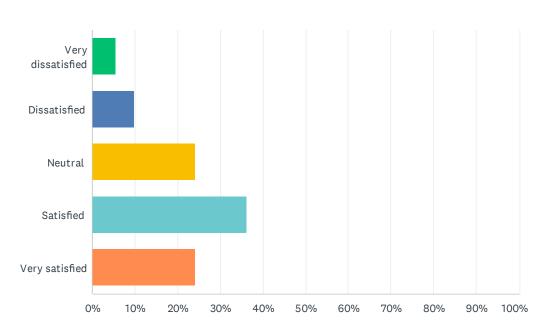

## Q4 How would you rate the technology used by your LPR service provider?

| ANSWER CHOICES    | RESPONSES |    |
|-------------------|-----------|----|
| Very dissatisfied | 5.49%     | 5  |
| Dissatisfied      | 9.89%     | 9  |
| Neutral           | 24.18%    | 22 |
| Satisfied         | 36.26%    | 33 |
| Very satisfied    | 24.18%    | 22 |
| TOTAL             |           | 91 |