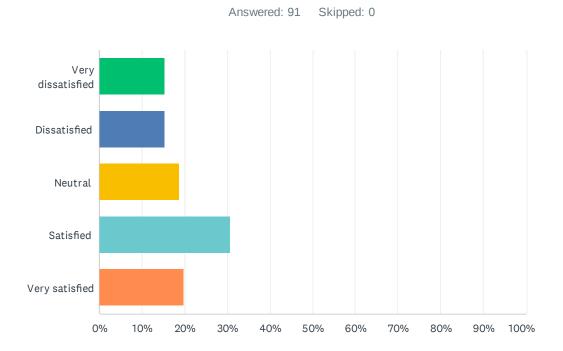

## Q3 How satisfied are you with the responsiveness of the customer service provided by your LPR service provider?

| ANSWER CHOICES    | RESPONSES |    |
|-------------------|-----------|----|
| Very dissatisfied | 15.38%    | 14 |
| Dissatisfied      | 15.38%    | 14 |
| Neutral           | 18.68%    | 17 |
| Satisfied         | 30.77%    | 28 |
| Very satisfied    | 19.78%    | 18 |
| TOTAL             |           | 91 |