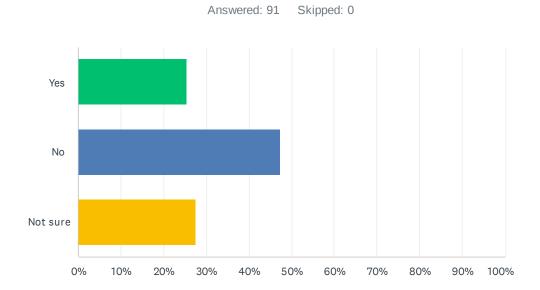

### Q10 Are you considering switching to another LPR service provider?

| ANSWER CHOICES | RESPONSES |    |
|----------------|-----------|----|
| Yes            | 25.27%    | 23 |
| No             | 47.25%    | 43 |
| Not sure       | 27.47%    | 25 |
| TOTAL          |           | 91 |