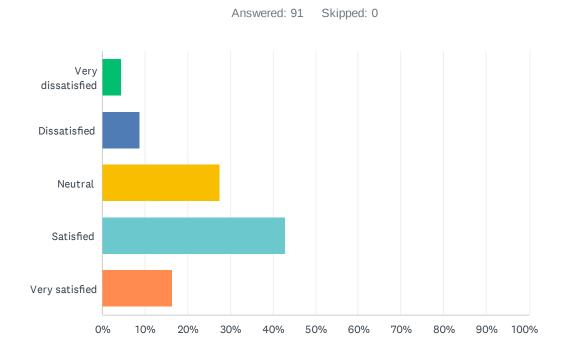

## Q7 How would you rate the size of the hotlist provided by your LPR service provider?

| ANSWER CHOICES    | RESPONSES |    |
|-------------------|-----------|----|
| Very dissatisfied | 4.40%     | 4  |
| Dissatisfied      | 8.79%     | 8  |
| Neutral           | 27.47%    | 25 |
| Satisfied         | 42.86%    | 39 |
| Very satisfied    | 16.48%    | 15 |
| TOTAL             |           | 91 |