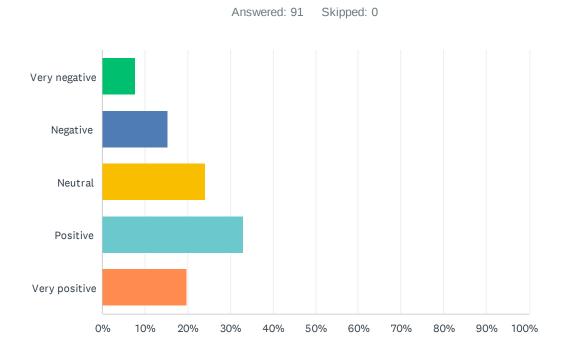

### Q5 How do your employees feel about the LPR service provider? Please share their overall sentiment.

| ANSWER CHOICES | RESPONSES |    |
|----------------|-----------|----|
| Very negative  | 7.69%     | 7  |
| Negative       | 15.38%    | 14 |
| Neutral        | 24.18%    | 22 |
| Positive       | 32.97%    | 30 |
| Very positive  | 19.78%    | 18 |
| TOTAL          |           | 91 |