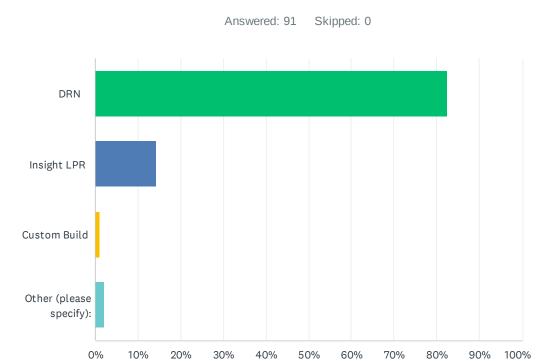

### Q1 Which LPR service provider are you currently using?

| ANSWER CHOICES          | RESPONSES |    |
|-------------------------|-----------|----|
| DRN                     | 82.42%    | 75 |
| Insight LPR             | 14.29%    | 13 |
| Custom Build            | 1.10%     | 1  |
| Other (please specify): | 2.20%     | 2  |
| TOTAL                   |           | 91 |